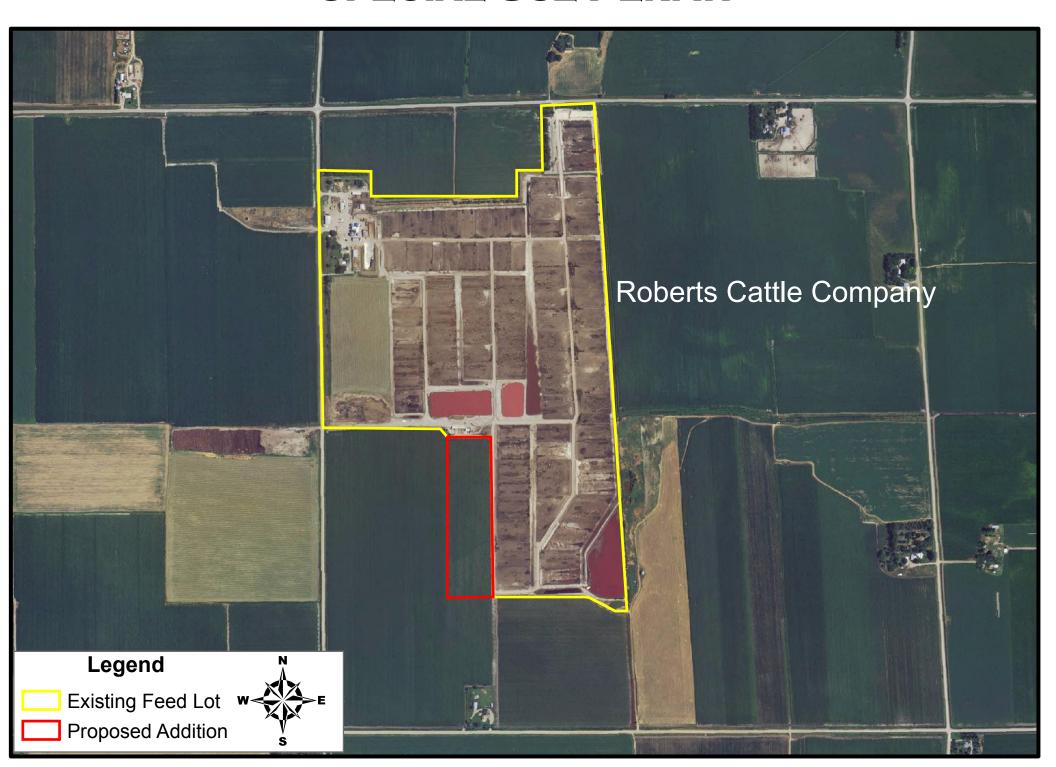

## CITY OF LEXINGTON

| 3r   | LOIAL USE PERMIT APPEICATION CITY OF ELXINGTON                                                                                                                                     |  |  |
|------|------------------------------------------------------------------------------------------------------------------------------------------------------------------------------------|--|--|
|      |                                                                                                                                                                                    |  |  |
| 1.   | Applicant's Name Roberts Coattle Co.                                                                                                                                               |  |  |
| 2.   | Applicant's Address Po Box 794                                                                                                                                                     |  |  |
| 3.   | Applicant's Telephone Number (308) 384 - 5611                                                                                                                                      |  |  |
| 4.   | Owner's Name Dano Roberts                                                                                                                                                          |  |  |
| 5.   | Owner's Address DOX 794                                                                                                                                                            |  |  |
| 6.   | 6-67-64 8111                                                                                                                                                                       |  |  |
| 7.   | Purpose of Special Use Permit Addition to feedlot                                                                                                                                  |  |  |
| 8.   | Present Zoning R - \                                                                                                                                                               |  |  |
| 9.   | Within City Limits Within Zoning Jurisdiction                                                                                                                                      |  |  |
| 10.  | Legal Description Sec. 21 - Township 9 - Range 2                                                                                                                                   |  |  |
|      | Street Address of Property or Approximate Location 2 miles east as Lexing ton                                                                                                      |  |  |
|      | Road 436 Road 756                                                                                                                                                                  |  |  |
| 12.  | Site Plan (if applicable)                                                                                                                                                          |  |  |
| LAA  | 'a the undersimed de heach, calcanded as that 100/a de 5.11, and act and act are to a second                                                                                       |  |  |
| with | e the undersigned do hereby acknowledge that I/We do fully understand ant agree to comply the provisions and requirements for an application for a special use permit as described |  |  |
|      | king for the City of Lexington, to enter the above referenced property as it pertains to this                                                                                      |  |  |
|      | dication.                                                                                                                                                                          |  |  |
| A    | A Daniel Killed I Man 20 (les)                                                                                                                                                     |  |  |
| \$in | nature of Owner Signature of Applicant                                                                                                                                             |  |  |

## SPECIAL USE CHECKLIST

|     |                                              | Special Use Case No.:                                                                                                                                                                                                                                                    |  |
|-----|----------------------------------------------|--------------------------------------------------------------------------------------------------------------------------------------------------------------------------------------------------------------------------------------------------------------------------|--|
|     |                                              | Date Filed:                                                                                                                                                                                                                                                              |  |
|     |                                              | Filing Fee Paid: \$\\ \alpha \begin{array}{c} 7 \end{array}                                                                                                                                                                                                              |  |
| 1.  | Applicant's Nan                              | ne: ROBERTS CATTLE CO.                                                                                                                                                                                                                                                   |  |
| 2.  | Applicant's Aut                              | horized Agent: DAN ROBERTS                                                                                                                                                                                                                                               |  |
| 3.  | Applicant's Inte                             | rest in Property: <u>DAN ROBERTS</u>                                                                                                                                                                                                                                     |  |
| 4.  | - 10 xx                                      |                                                                                                                                                                                                                                                                          |  |
| 5.  | Public Hearing Date: MARCH 7, 2007           |                                                                                                                                                                                                                                                                          |  |
|     | Information in application correct: Yes X No |                                                                                                                                                                                                                                                                          |  |
|     | If No, explai                                | n:                                                                                                                                                                                                                                                                       |  |
| 7.  | Adjacent Zoning and Land Use:                |                                                                                                                                                                                                                                                                          |  |
|     |                                              | Land Use Zoning                                                                                                                                                                                                                                                          |  |
| No  | rth                                          | AG $A-1$                                                                                                                                                                                                                                                                 |  |
| Soi | uth                                          | AG $A-1$                                                                                                                                                                                                                                                                 |  |
| Eas | șt                                           | AG $A-1$                                                                                                                                                                                                                                                                 |  |
| Wε  | est                                          | AG A-1                                                                                                                                                                                                                                                                   |  |
| 8.  | Present Use of P                             | roperty: FEFD LOT                                                                                                                                                                                                                                                        |  |
| 9.  | Special Use Req                              | uested: ADDITION TO FEED LOT                                                                                                                                                                                                                                             |  |
| 10. | Does the propose                             | ed special use meet the following standards?                                                                                                                                                                                                                             |  |
| Ye  | es <u>No</u>                                 |                                                                                                                                                                                                                                                                          |  |
| _>  | <u>(</u> A.                                  | The proposed special use complies with all applicable provisions of these regulations, including lot size requirements, bulk regulations, use limitations, and performance standards.                                                                                    |  |
|     | <i>Ŋ</i> / <i>A</i> B.                       | Off-street parking and loading areas will be provided in accordance with the standards set forth in the zoning regulations, and such areas will be screened from adjoining residential uses and located so as to protect such residential use from any injurious effect. |  |
|     | C.                                           | Adequate utility, drainage, and other such necessary facilities have been or will be provided.                                                                                                                                                                           |  |

## SPECIAL USE PERMIT