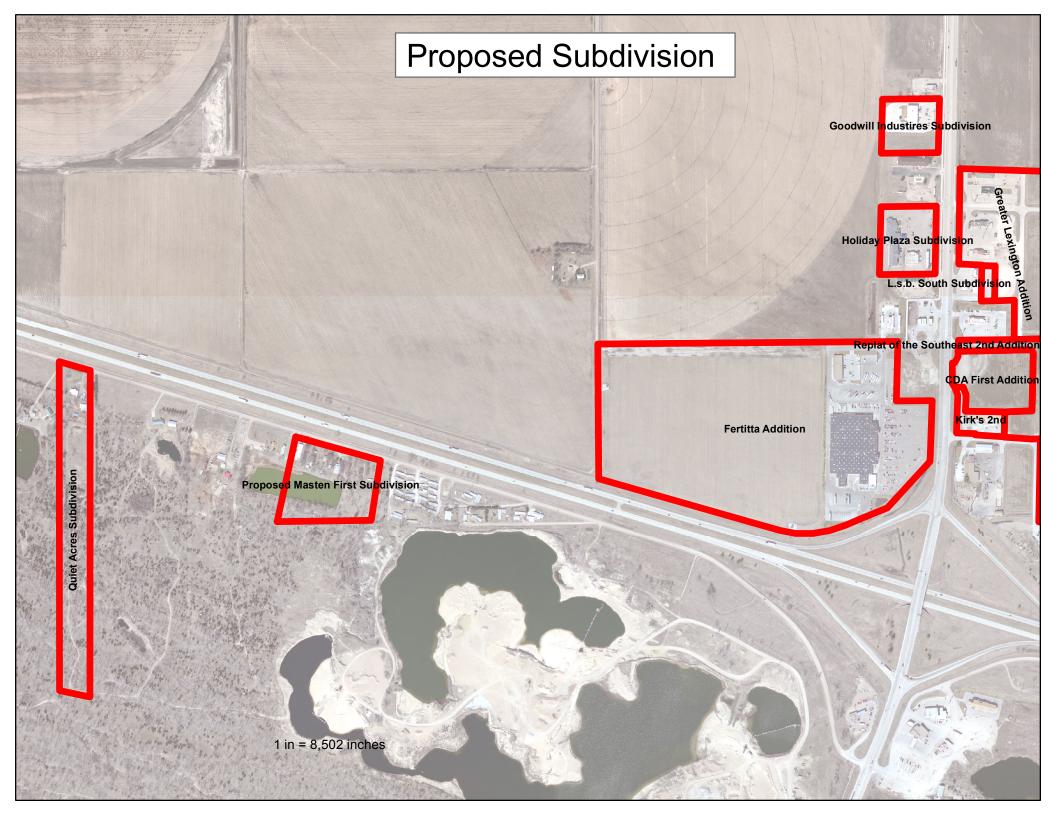

|  |  |  |
| Cert. Of Ownership                                                                                                                                                                                                                                                                                                                                        | Accepted By<br>Date Advertised |  |  |  |
| Date Sign Posted                                                                                                                                                                                                                                                                                                                                          | Date of Public Hearing         |  |  |  |



## MASTEN FIRST SUBDIVISION

BEING PART OF THE SOUTHEAST QUARTER OF SECTION 18, TOWNSHIP 9 NORTH,

| R21W                                    | PROJECT #: D20160067