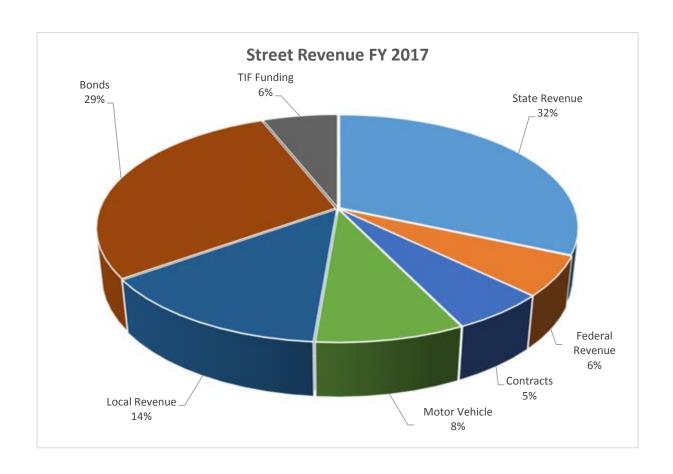

|--|--|
|                               | ı              | NUMBER OF      | <b>EMPLOYEES</b> | 3              |  |  |  |
| POSITION                      | ACTUAL<br>2015 | BUDGET<br>2016 | ESTIMATE<br>2016 | BUDGET<br>2017 |  |  |  |
| Street Superintendent         | 1.00           | 1.00           | 1.00             | 1.00           |  |  |  |
| Maintenance Worker            | 8.00           | 9.00           | 9.00             | 9.00           |  |  |  |
| Shop Clerk                    | 1.00           | 1.00           | 1.00             | 1.00           |  |  |  |
| Maintenance Worker (Seasonal) | 0.00           | 0.00           | 0.00             | 0.00           |  |  |  |
| TOTAL EMPLOYEES:              | 10.00          | 11.00          | 11.00            | 11.00          |  |  |  |



State Revenue = Highway Allocation; Incentive Payments; Motor Vehicle Fees; and Maintenance Contract #16

Motor Vehicle = Prorate, Sales Tax, Personal Property Tax

### CITY OF LEXINGTON--STREET 5 YEAR EQUIPMENT AND CAPITAL EXPENDITURE PLAN

|                                                 | FY<br><u>2017</u> | FY<br>2018 | FY<br><u>2019</u> | FY<br>2020 | FY<br>2021 |
|-------------------------------------------------|-------------------|------------|-------------------|------------|------------|
| Equipment                                       |                   |            |                   |            |            |
| Road Grader                                     | 65,000            |            |                   |            |            |
| Street Sweeper