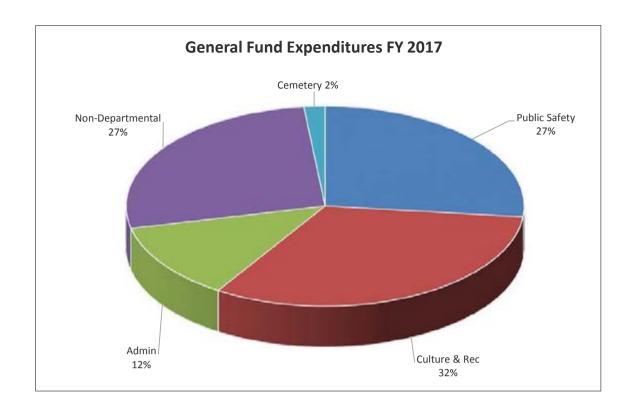

|           | 10,413      |           | 10,775      |
| 166  | Delinquent Allowance              |           |           | 20,826      |           | 21,550      |
| 167  | Total Property Tax Requested      |           | -         | 1,072,546   |           | 1,109,807   |
| 168  | Total City Valuation              |           |           | 296,689,000 |           | 306,996,482 |
| 169  | Property Tax Levy                 |           |           | 0.361505    |           | 0.361505    |
|      |                                   |           |           |             |           | 4           |



Local Revenue = Occupation Tax; Permits; Service Fees; Contracts & Rent; Program Fees; Licenses; Sales and Other

State Revenue = Mutual Finance Organization, and Municipal Equalization Fund



Administration = City Council, Boards & Commissions; City Manager/Clerk; Treasurer; Development Services

Culture & Recreation = Grand Generation Center; Library; Aquatic Center; Recreation; and Parks

Non-Department = Support Fund - Common to All Departments

Public Safety = Police & Dispatch; Fire & Civil
Defense

### CITY OF LEXINGTON--GENERAL FUND 5 YEAR EQUIPMENT AND CAPITAL EXPENDITURE PLAN

|                                                          | FY<br>2017 | FY<br>2018 | FY<br>2019 | FY<br>2020 |
|----------------------------------------------------------|------------|------------|------------|------------|
| Police Equipment                                         |            |            |            |            |
| Patrol Cars