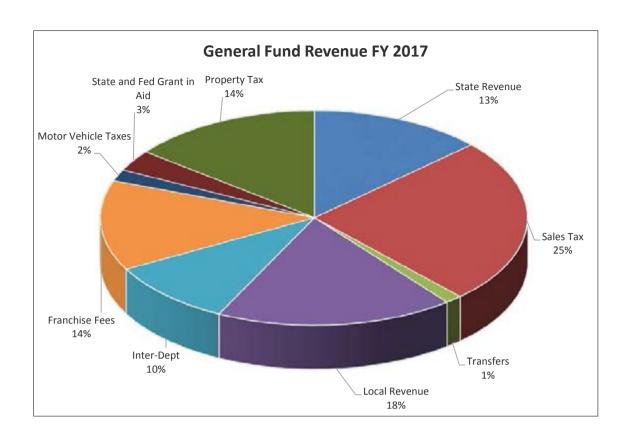

|           |             |
| 164  | Net Property Tax Required         |           |           | 1,041,306   |           | 1,077,482   |
| 165  | 1% Collection Fee                 |           |           | 10,413      |           | 10,775      |
| 166  | Delinquent Allowance              |           |           | 20,826      |           | 21,550      |
| 167  | Total Property Tax Requested      |           | -         | 1,072,546   |           | 1,109,807   |
| 168  | Total City Valuation              |           |           | 296,689,000 |           | 306,996,482 |
| 169  | Property Tax Levy                 |           |           | 0.361505    |           | 0.361505    |
|      |                                   |           |           |             |           | 4           |



Local Revenue = Occupation Tax; Permits; Service Fees; Contracts & Rent; Program Fees; Licenses; Sales and Other

State Revenue = Mutual Finance Organization, and Municipal Equalization Fund



Administration = City Council, Boards & Commissions; City Manager/Clerk; Treasurer; Development Services

Culture & Recreation = Grand Generation Center; Library; Aquatic Center; Recreation; and Parks

Non-Department = Support Fund - Common to All Departments

Public Safety = Police & Dispatch; Fire & Civil
Defense

### CITY OF LEXINGTON--GENERAL FUND 5 YEAR EQUIPMENT AND CAPITAL EXPENDITURE PLAN

|                                                          | FY<br>2017 | FY<br>2018 | FY<br>2019 | FY<br>2020 |
|----------------------------------------------------------|------------|------------|----